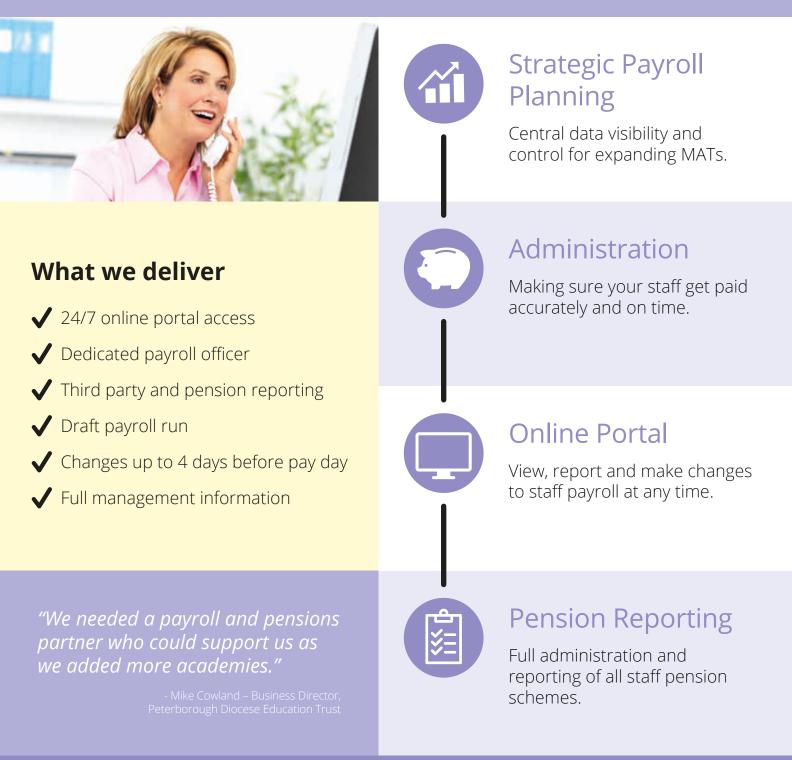

#### Strategic Payroll Support

Advice and guidance on how best to plan and manage multi-school access and management information reporting.

#### Salary Reconciliation

Accurate, online checking and importing of payroll transactions into your finance system.

#### **Online Portal**

Dedicated support alongside an education specific portal, accommodates the complex requirements of all LAs and pensions schemes.

**Pensions Reporting** 

Total administration and reporting for all staff pension schemes and third party payments, including LG, TP and HMRC requirements.

#### Auto Enrolment

Schools pension administration service for staging and monthly assessment requirements.